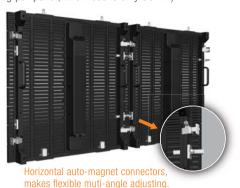

## Auto-lock system makes faster installation and disassembling

- \* Auto-lock system makes faster installation and disassembling, light weight panel (9kg per panel, thickness is only 85mm)
- \* Flexiable panel design, realizes -10 degree to +10 degree angle adjusting.