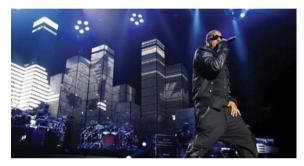

# **Leading LED Applications**

**C**7

Indoor and outdoor mesh LED display for rental staging applications

Suitable for using in both indoor and outdoor concert, live show, stage show etc. Flexible application, can meet all different kinds of main screens and sub screens' requirements.

## Fantastic, unbelievable performance, makes your dreaming stage come true

Fantastic, unbelievable performance, flexible installation style, with your dreaming video effects, helps your stage fly.