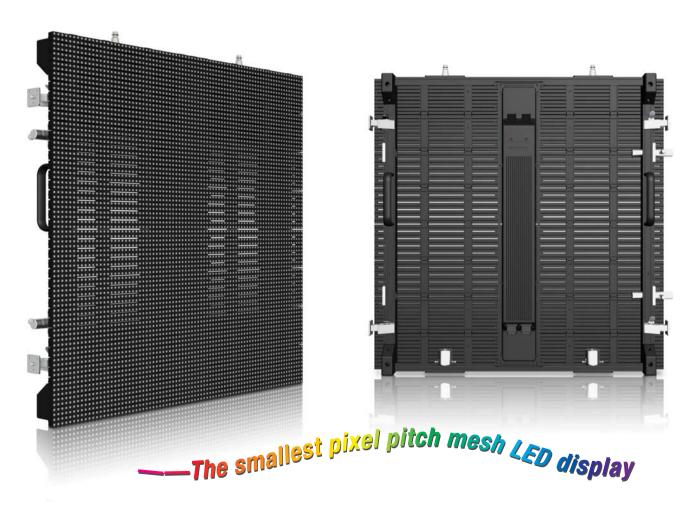

## Indoor and outdoor mesh( curtain) LED display

Indoor and outdoor mesh LED display, high brightness (5000 nits), high IP level (IP65/IP65).