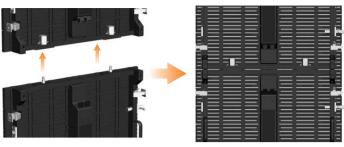

## Auto-lock system makes faster installation and disassembling

- \* Auto-lock system makes faster installation and disassembling, light weight panel (9kg per panel, thickness is only 85mm)
- \* Flexiable panel design, realizes -10 degree to +10 degree angle adjusting.

Auto-lock system, fast vertical installation and disassembling.